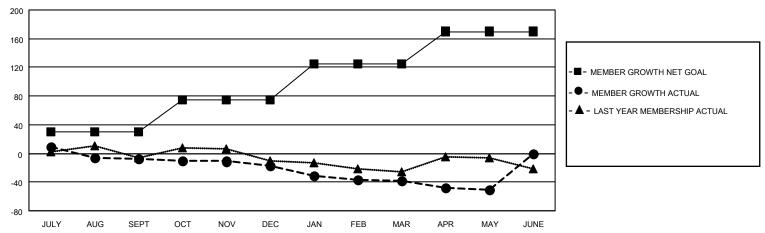

## District 201W2

| Clubs                 |               |           |               | Members               |                        |                         |                                                    |
|-----------------------|---------------|-----------|---------------|-----------------------|------------------------|-------------------------|----------------------------------------------------|
| RESULTS FOR 2021-2022 |               |           |               | RESULTS FOR 2021-2022 |                        |                         |                                                    |
| QUARTER               | NEW CLUB GOAL | NEW CLUBS | DROPPED CLUBS | QUARTER MEME          | BER GROWTH NET<br>GOAL | MEMBER GROWTH<br>ACTUAL | DROPPED<br>MEMBERS ACTUAL<br>(including transfers) |
| JULY/AUG/SEPT         | 0             | 0         | 0             | JULY/AUG/SEPT         | 30                     | 43                      | 44                                                 |
| OCT/NOV/DEC           | 0             | 0         | 0             | OCT/NOV/DEC           | 45                     | 41                      | 47                                                 |
| JAN/FEB/MAR           | 1             | 0         | 0             | JAN/FEB/MAR           | 50                     | 24                      | 41                                                 |
| APR/MAY/JUNE          | 0             | 0         | 0             | APR/MAY/JUNE          | 45                     | 22                      | 32                                                 |

### GOALS AND ACTUAL MEMBERS CUMULATIVE

| DROPPED CLUBS: 0 |     | 38 CLUBS OF 62 ADDED 1 OR<br>MORE NEW MEMBERS | GENDER DISTRIBUTION             |                              |  |
|------------------|-----|-----------------------------------------------|---------------------------------|------------------------------|--|
|                  |     | WORL NEW WILWIDERS                            | MALE<br>FEMALE                  | 855 (65.57%)<br>449 (34.43%) |  |
| DROPPED MEMBERS  |     |                                               | NON BINARY PREFER NOT TO ANSWER | 0 (0.00%)                    |  |
| DECEASED         | 16  |                                               | FREFER NOT TO ANSWER            | 0 (0.0070)                   |  |
| CLUB CANCELLED   | 0   | CLICK HERE FOR CUMULATIVE                     | TOTAL FAMILY UNIT MEMBERS       | 191                          |  |
| OTHER            | 148 | MEMBERSHIP DATA                               |                                 |                              |  |
| TOTAL            | 164 |                                               | FAMILY MEMBERS PAYING HAI       | LF DUES 97                   |  |
|                  |     |                                               |                                 |                              |  |